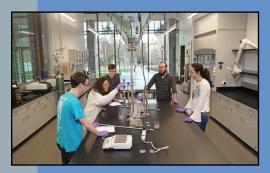

MAGE RESOLUTION OF .18 NANOMETERS

THE IMAGING FACILITY **INCLUDES 5 LABS, EACH CONTAINING A SPECIALIZED ELECTRON-BASED IMAGING TOOL** TO EXPLORE MATERIALS ON THE ATOMIC SCALE.

**450** SQUARE FEET

CLASS 10 Cleanroom

**1400** SQUARE FEET

**DEDICATED WORKSTATIONS FOR GRADUATE STUDENTS** 

20 LAB MODULES

INCREASE IN ENGINEERING SPACE ON CAMPUS CONNECTS 3 ENGINEERING BUILDINGS

**NEW STATE-OF-THE-ART MASS SPECTROMETER** THAT CAN DETECT AND QUANTIFY PFAS (PER- AND POLYFLUOROALKYL SUBSTANCES) AT VERY LOW CONCENTRATIONS (PARTS PER TRILLIONS)