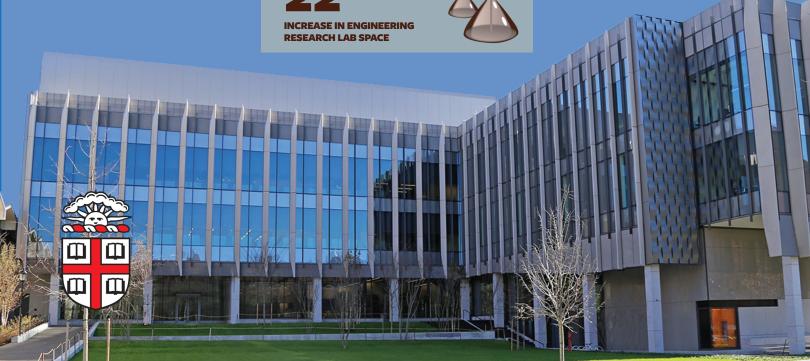

## ENGINEERING RESEARCH CENTER Brown University

80,000 Square Feet

SHARED RESEARCH FACILITY **OPEN TO ENTIRE BROWN COMMUNITY AND EXTERNAL COLLABORATORS** 

NANOFABRICATION/BIOENGINEERING INCLUDING: **CLEANROOM ELECTRON MICROSCOPE BIO CLEANROOM** 

**1400** SQUARE FEET

**DEDICATED WORKSTATIONS FOR GRADUATE STUDENTS** 

20 LAB MODULES

INCREASE IN ENGINEERING SPACE ON CAMPUS CONNECTS 3 ENGINEERING BUILDINGS

**NEW STATE-OF-THE-ART MASS SPECTROMETER** THAT CAN DETECT AND QUANTIFY PFAS (PER- AND POLYFLUOROALKYL SUBSTANCES) AT VERY LOW CONCENTRATIONS (PARTS PER TRILLIONS)

**RESEARCH LAB SPACE** 

## **ENGINEERING RESEARCH CENTER** W Brown University